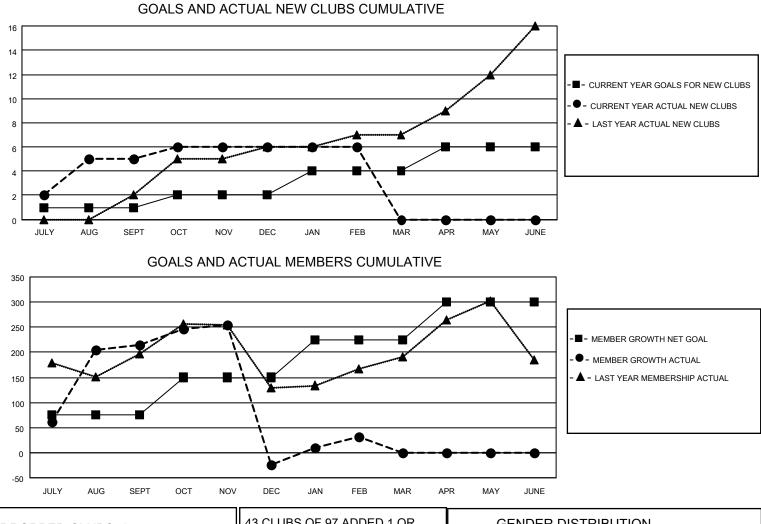

## LOCATION INDIA

District 3234H2

Results as of: 2/28/2023

| Clubs                 |               |           |               | Members               |                         |                         |                                                    |
|-----------------------|---------------|-----------|---------------|-----------------------|-------------------------|-------------------------|----------------------------------------------------|
| RESULTS FOR 2022-2023 |               |           |               | RESULTS FOR 2022-2023 |                         |                         |                                                    |
| QUARTER               | NEW CLUB GOAL | NEW CLUBS | DROPPED CLUBS | QUARTER MEM           | IBER GROWTH NET<br>GOAL | MEMBER GROWTH<br>ACTUAL | DROPPED<br>MEMBERS ACTUAL<br>(including transfers) |
| JULY/AUG/SEPT         | 1             | 5         | 0             | JULY/AUG/SEPT         | 75                      | 299                     | 47                                                 |
| OCT/NOV/DEC           | 1             | 1         | 8             | OCT/NOV/DEC           | 75                      | 57                      | 295                                                |
| JAN/FEB/MAR           | 2             | 0         | 0             | JAN/FEB/MAR           | 75                      | 71                      | 6                                                  |
| APR/MAY/JUNE          | 2             | 0         | 0             | APR/MAY/JUNE          | 75                      | 0                       | 0                                                  |

| DROPPED CLUBS: 8 |     | 43 CLUBS OF 97 ADDED 1 OR<br>MORE NEW MEMBERS | GENDER DISTRIBUTION                   |                |
|------------------|-----|-----------------------------------------------|---------------------------------------|----------------|
|                  |     |                                               | MALE                                  | 2,466 (70.18%) |
|                  |     |                                               | FEMALE                                | 1,048 (29.82%) |
| DROPPED MEMBERS  |     |                                               | NON BINARY                            | 0 (0.00%)      |
| DECEASED         | 6   |                                               | PREFER NOT TO ANSWER                  | 0 (0.00%)      |
| CLUB CANCELLED   | 183 | CLICK HERE FOR CUMULATIVE                     | TOTAL FAMILY UNIT MEMBERS             | 1.879          |
| OTHER            | 158 | MEMBERSHIP DATA                               |                                       | ,,,,,,,        |
| TOTAL            | 347 |                                               | FAMILY MEMBERS PAYING HALF DUES 1,106 |                |
|                  |     |                                               |                                       |                |